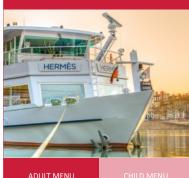

### BATEAU RESTAURANT HERMÈS 2 - LES BATEAUX LYONNAIS 🗥

Hop aboard the Hermès II boat, discover the city of Lyon along its two rivers, while enjoying a menu concocted by our chef and his brigade, aboard our boat with fresh and seasonal products. From 01/01 to 31/12/2024, daily. Closed exceptionally on December 25th.

**₺ \*\*\*\*\* - 160** 

ADULT MENU

55 > 65 €

30€

13B Quai Rambaud - 69002 Lyon 2ème Tél. **04 78 42 96 81** 

contact@lesbateauxlyonnais.com www.lesbateauxlyonnais.com