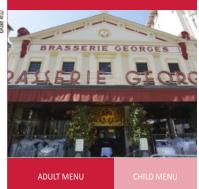

### **BRASSERIE GEORGES**

Enjoy a little taste of history with your food. This brasserie is a must for anyone keen to really sample Lyonnais cooking. The sumptuous decor, the warm and friendly service and, of course, the delicious food have all helped forge its impressive reputation.

From 01/01 to 31/12 Opening hours on Monday, Tuesday, Wednesday, Thursday and Sunday between 11.30 am and 11 pm. On Friday and Saturday between 11.30 am and 12.15 am. Open on the eve of bank holidays from 11:30 am to 00:15 am.

23.5 > 28.5 € 9.5€ 30 cours de Verdun Perrache - 69002 Lyon 2ème Tél. 04 72 56 54 54

contact@brasseriegeorges.com www.brasseriegeorges.com