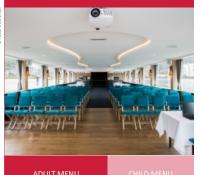

### BATEAU RESTAURANT HERMÈS 2 - LES BATEAUX LYONNAIS 🗥

Hop aboard the Hermès II boat, discover the city of Lyon along its two rivers, while enjoying a menu concocted by our chef and his brigade, aboard our boat with fresh and seasonal products. From 01/01 to 31/12/2024, daily. Closed exceptionally on December 25th.

**₺ \*\*\*\*\* - 160** 

ADULT MENU

55 > 65 €

30€

13B Quai Rambaud - 69002 Lyon 2ème Tél. **04 78 42 96 81** 

contact@lesbateauxlyonnais.com www.lesbateauxlyonnais.com