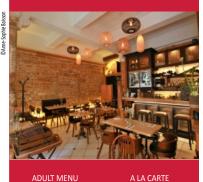

### **CHEZ PIMOUSSE**

Gault<sub>8</sub>Millau

Near the Subsistances (a "living place for artistic experiences") and the famous mural known as the 'Fresque des Lyonnais', in a tucked-away former brothel from the early twentieth century, the restaurant Chez Pimousse offers diners a warm welcome.

From 01/01 to 31/12/2024 Opening hours on Tuesday, Wednesday, Thursday, Friday and Saturday between 12 pm and 2 pm and between 7.30 pm and 9.30 pm. Closed exceptionally on January 1st, Easter Monday, Whit Monday, August 15th and December 25th. Closed from August 9 to 24, 2024.

27 quai Saint-Vincent - 69001 Lyon 1er Tél. 09 82 47 73 60

contact@chezpimousse.com www.chezpimousse.com/