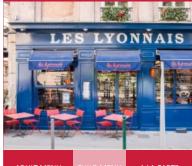

### **BOUCHON LES LYONNAIS**

In Old Lyon, the bouchon "Les Lyonnais" proposes Lyonnais specialities in a warm and friendly setting. Our walls are bedecked with pictures of our most faithful customers, all fond of our "no-nonsense, down-to-earth" cooking and welcoming atmosphere.

From 09/01 to 23/12 Opening hours on Tuesday, Wednesday and Thursday between 12 pm and 2.30 pm and between 7 pm and 10.30 pm. On Friday between 12 pm and 2.30 pm and between 7 pm and 11 pm. On Saturday between 12 pm and 3 pm and between 7 pm and 11 pm. On Sunday between 12 pm and 3 pm. Closed exceptionally on Easter Monday, Whit Monday and May 1st. Annual closing: December 24 to January 3, 2025.

ADUIT MENU

A I A CARTE

33.5 > 38.5 € 12 € 13.4 > 35.6 € 19 rue de la Bombarde - 69005 Lyon 5ème Tél. 04 78 37 64 82.

restaurantlyonnais@gmail.com www.restaurant-lyonnais.com