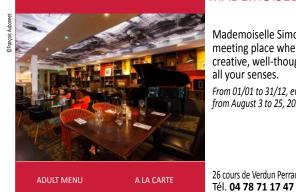

### MADEMOISELLE SIMONE RESTAURANT BAR JAZZ 🗥 🖈

Mademoiselle Simone is much more than a Bar Restaurant. It's a unique meeting place where lively music and jazz notes blend harmoniously with creative, well-thought-out cuisine. An invitation to travel that will awaken all your senses.

From 01/01 to 31/12, every Monday, Tuesday, Wednesday, Thursday and Friday. Closed from August 3 to 25, 2024 included.

26 cours de Verdun Perrache - 69002 Lyon 2ème

HB6G4@accor.com

https://restaurantsandbars.accor.com/fr/restaurant/B6G4 R001