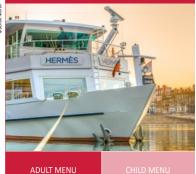

# HERMÈS RESTAURANT BOAT - LES BATEAUX LYONNAIS 🗥 🖈

Hop aboard the Hermès restaurant boat, and take a relaxing trip through a 2,000 year old city. Cruise lunches and dinners are both proposed. Whether with that special someone or as a group, why not come along and discover traditional cuisine in an unusual setting.

From 01/01 to 31/12, daily. Closed exceptionally on December 25th.

£ 1 280

16 quai Claude Bernard (embarquement) - 69007 Lyon 7ème Tél. **04 78 42 96 81** 

contact@lesbateauxlyonnais.com www.lesbateauxlyonnais.com