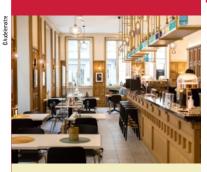

#### **HOWARD HOUSE**

Howard House is a new restaurant at Lyon-Bron airport, paying tribute to the famous aviator Howard Hughes. Inspired by a boarding bridge, the minimalist design features raw concrete, glass and industrial colors

From 01/01 to 31/12, every Monday, Tuesday, Wednesday, Thursday and Friday. Closed exceptionally on January 1st, Easter Monday, Feast of the Ascension, Whit Monday, May 1st, May 8th, July 14th, August 15th, November 1st, November 11th and December 25th.

10 > 28 € 16€

Face Terminal Aviation d'Affaires - 69500 Bron

Tél. 04 65 84 24 74

hello@howardhouse.fr www.howardhouse.fr/