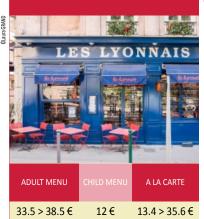

#### **BOUCHON LES LYONNAIS**

In Old Lyon, the bouchon "Les Lyonnais" proposes Lyonnais specialities in a warm and friendly setting. Our walls are bedecked with pictures of our most faithful customers, all fond of our "no-nonsense, down-to-earth" cooking and welcoming atmosphere.

From 09/01 to 23/12 Opening hours on Tuesday, Wednesday and Thursday between 12 pm and 2.30 pm and between 7 pm and 10.30 pm. On Friday between 12 pm and 2.30 pm and between 7 pm and 11 pm. On Saturday between 12 pm and 3 pm and between 7 pm and 11 pm. On Sunday between 12 pm and 3 pm. Closed exceptionally on Easter Monday, Whit Monday and May 1st. Annual closing: December 24 to January 3, 2025.

19 rue de la Bombarde - 69005 Lyon 5ème Tél. 04 78 37 64 82.

restaurantlyonnais@gmail.com www.restaurant-lyonnais.com