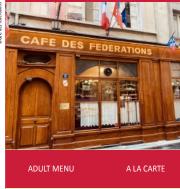

#### RESTAURANT

Café des Federations carries a title that makes it an address to be preferred

when you want a traditional Lyon cuisine: Best authentic Lyon cork for

5 > 29€

A LA CARTE

12 > 25 €

34€

RESTAURANT

ADULT MENU

28€

12€

Souillon Baratte

# https://restaurant-cafedesfederations-lyon.fr/

8 rue Major Martin - 69001 Lyon 1er

lesfedeslyon@lesfedeslyon.com

Tél. 04 78 28 26 00

2019-2020.

From 01/01 to 31/12/2024, daily.