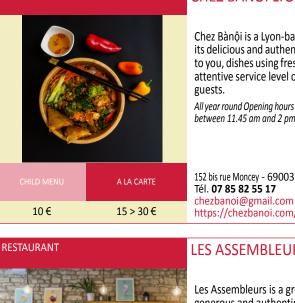

#### CHEZ BÀNÔI LYON

Chez Bànội is a Lyon-based restaurant that transports you to Vietnam with 🧞 🗰 💵 40 📰 50 its delicious and authentic traditional cuisine. The Cheffe Bànội will prepare to you, dishes using fresh and high-quality ingredients, while the warm and attentive service level creates a friendly and welcoming atmosphere for all

All year round Opening hours on Monday, Tuesday, Wednesday, Thursday, Friday and Saturday between 11.45 am and 2 pm and between 6.45 pm and 10 pm.

| 2 bis rue Moncey - 69003 Lyon 3ème |
|------------------------------------|
| l. 07 85 82 55 17                  |
| nezbanoi@gmail.com                 |
| tns://chezhanoi.com/               |