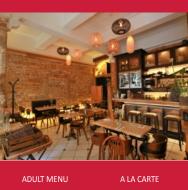

#### L'ARBRE SEC

9 > 35 € 28€

"Good meat, good wine!" is the motto of L'Arbre Sec, THE restaurant for lovers of good meat. You'll receive a warm welcome, surrounded by wood and cut stone, before tucking into tasty and filling red meats, local produce, and hand-crafted dishes.

All year round Opening hours on Tuesday, Wednesday, Thursday, Friday and Saturday between 😿 🌋 🎡 12 pm and 2 pm and between 6.30 pm and 12 am. Closed exceptionally on January 1st, Easter Monday, Whit Monday and December 25th.

23 rue de l'Arbre Sec - 69001 Lyon 1er Tél. 04 78 27 16 84 larbresecrestaurant@gmail.com www.larbresec.com