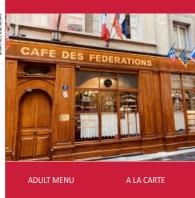

#### CAFÉ DES FÉDÉRATIONS

Café des Federations carries a title that makes it an address to be preferred when you want a traditional Lyon cuisine: Best authentic Lyon cork for 2019-2020.

From 01/01 to 31/12/2024, daily.

**Gault**<sub>8</sub>Millau

8 rue Major Martin - 69001 Lyon 1er Tél. **04 78 28 26 00** 

lesfedeslyon@lesfedeslyon.com https://restaurant-cafedesfederations-lyon.fr/