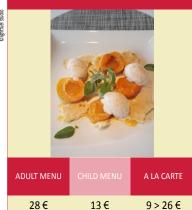

Howard House is a new restaurant at Lyon-Bron airport, paying tribute to the famous aviator Howard Hughes. Inspired by a boarding bridge, the minimalist design features raw concrete, glass and industrial colors

10 > 28 € 16€

Face Terminal Aviation d'Affaires - 69500 Bron

Tél. 04 65 84 24 74

hello@howardhouse.fr www.howardhouse.fr/