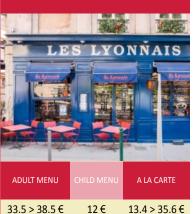

#### **BOUCHON LES LYONNAIS**

In Old Lyon, the bouchon "Les Lyonnais" proposes Lyonnais specialities in a warm and friendly setting. Our walls are bedecked with pictures of our most faithful customers, all fond of our "no-nonsense, down-to-earth" cooking and welcoming atmosphere.

From 09/01 to 23/12 Opening hours on Tuesday, Wednesday and Thursday between 12 pm and 2.30 pm and between 7 pm and 10.30 pm. On Friday between 12 pm and 2.30 pm and between 7 pm and 11 pm. On Saturday between 12 pm and 3 pm and between 7 pm and 11 pm. On Sunday between 12 pm and 3 pm. Closed exceptionally on Easter Monday, Whit Monday and May 1st. Annual closing: December 24 to January 3, 2025.

19 rue de la Bombarde - 69005 Lyon 5ème Tél. 04 78 37 64 82.

restaurantlyonnais@gmail.com www.restaurant-lyonnais.com