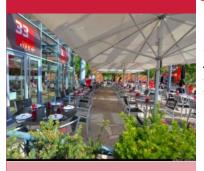

#### 33 CITÉ 🗥🛪

All year round Opening hours on Tuesday, Wednesday, Thursday, Friday and Saturday between 12 pm and 2.30 pm and between 7 pm and 10 pm. Closed exceptionally on January 1st, May 1st, August 15th and December 25th. Closed from August 3 to 26, 2024 included.