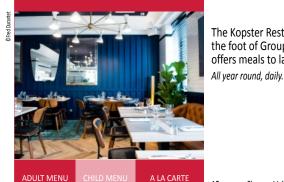

#### KOPSTER RESTAURANT BAR GROUPAMA STADIUM LYON

The Kopster Restaurant Bar, located 20 minutes from Lyon city centre, at the foot of Groupama Stadium, in the heart of the lively OL Vallée district, offers meals to last all day: from breakfast to lunch and snacks.