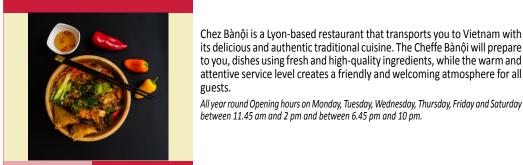

### CHEZ BÀNÔI LYON

Chez Bànội is a Lyon-based restaurant that transports you to Vietnam with its delicious and authentic traditional cuisine. The Cheffe Bànội will prepare to you, dishes using fresh and high-quality ingredients, while the warm and attentive service level creates a friendly and welcoming atmosphere for all

金米金

15 > 30 €

10€

152 bis rue Moncey - 69003 Lyon 3ème A LA CARTE Tél. **07 85 82 55 17** 

> chezbanoi@gmail.com https://chezbanoi.com/