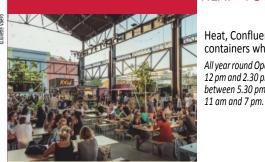

### **HEAT - FOOD COURT**

Heat, Confluence's food hall, lies within a huge depot and houses 4 containers whose tenants change throughout the year.

All year round Opening hours on Monday, Tuesday, Wednesday, Thursday and Friday between 12 pm and 2.30 pm. On Wednesday between 5.30 pm and 11.30 pm. On Thursday and Friday between 5.30 pm and 12 am. On Saturday between 12 pm and 12 am. On Sunday between